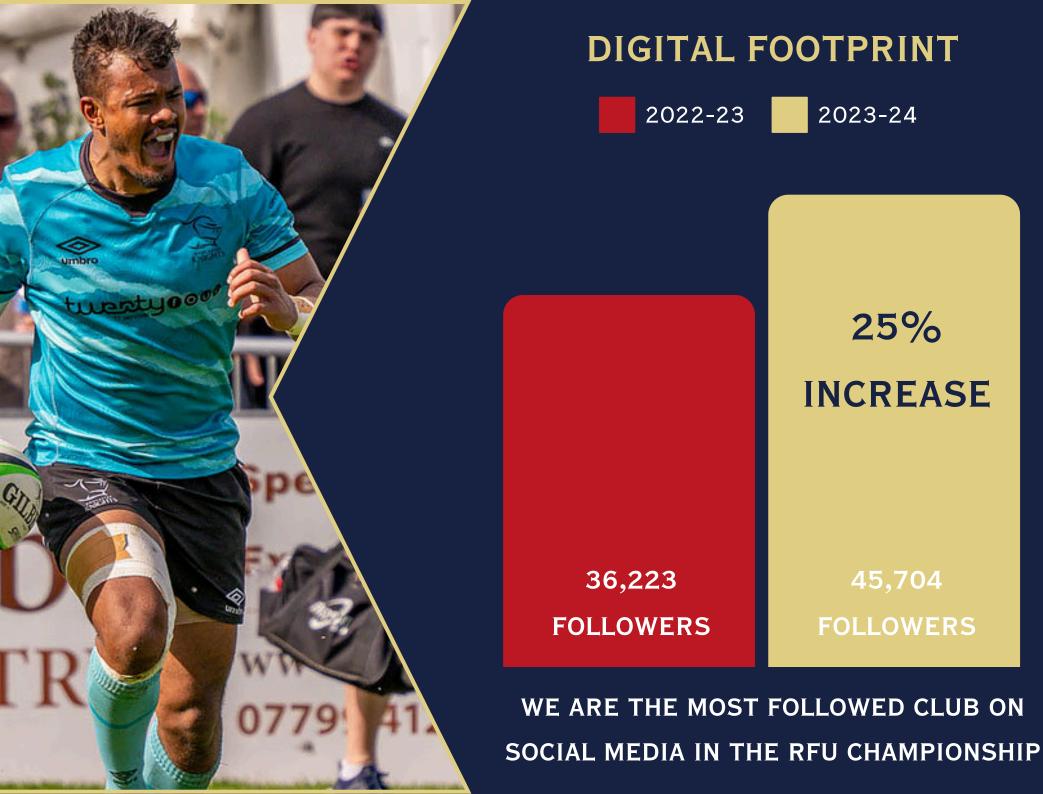

#### ADVERTISING AT DONCASTER KNIGHTS

WE HAVE OVER 100 GAMES PER SEASON AT CASTLE PARK, COUPLED WITH OUR INCREASING CROWDS AND DIGITAL FOOTPRINT MAKES IT THE PERFECT TIME TO GIVE YOUR BUSINESS THE EXPOSURE IT DESERVES