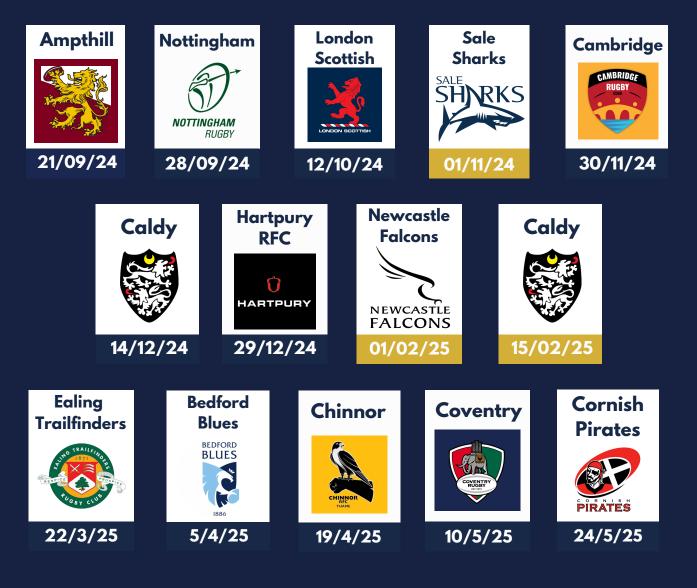

# HOME FIXTURE LIST FOR 2024/25 SEASON

#### EXECUTIVE BOXES LIMITED AVAILABILITY

SAT 21ST SEPT AMPTHILL NOTTINGHAM RUGBY

SAT 12TH OCT SCOTTISH

SALE (CUP)

CAMBRIDGE

SAT 14TH DEC CALDY

SUN 29TH DEC Hartpury

SAT 1ST FEB NEWCASTLE (CUP)

SAT 15TH FEB Caldy (CUP)

EALING

SAT 5TH APR BEDFORD

SAT 19TH APR Chinnor